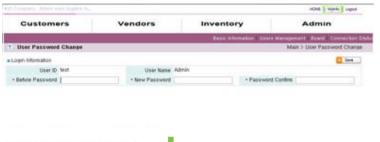

# JM International,Inc

Changing Password

**TIP** 

You can't change user name and ID.

(Only admin access)

By clicking the logo screen, it takes you to the intial screen

Customer Mng.
Customers
Vendors
Inventorys
Admin