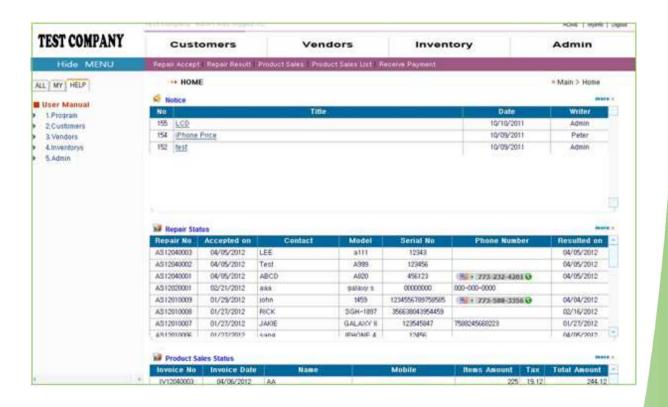

All:

Browsing all menu

MY:

Add to your favorite menu

HELP:

JM POS Manual

\*If you want to try the demo, log on with the "Test" ID

\*\* All the Past transaction history can be downloaded as an Excel file.